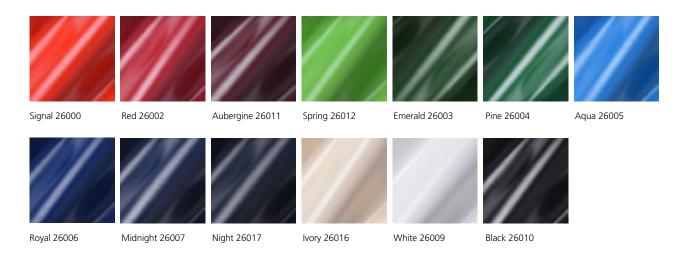

## ismara

| Construction   | Coated paper                                                                                                                                                                                                                                                                                                                                                                                   |
|----------------|------------------------------------------------------------------------------------------------------------------------------------------------------------------------------------------------------------------------------------------------------------------------------------------------------------------------------------------------------------------------------------------------|
| Standard Width | 41.75" (106.05 cm) Width;<br>3" (7.62 cm) ID standard cores                                                                                                                                                                                                                                                                                                                                    |
| Converting     | Full-width rolls, slit rolls, and cut-sheets                                                                                                                                                                                                                                                                                                                                                   |
| Adhesive/Glue  | Acceptable gluing includes: Protein, Polyvinyl<br>Acetate (PVA), Polyurethane (PUR), and Hot Melt                                                                                                                                                                                                                                                                                              |
| Colors         | 13 bold colors                                                                                                                                                                                                                                                                                                                                                                                 |
| Decoration     | Can be foil stamped, blind stamped,<br>and screen printed                                                                                                                                                                                                                                                                                                                                      |
| Suggested Uses | Yearbooks, Trade Publications, Stationery, Spirits<br>Packaging, Spine Wraps, Scrapbooks, Religious<br>Publishing, Photo Books, Perfume Packaging,<br>Notebooks, Menus, Looseleaf Binders, Journals,<br>Jewelry Packaging, Game Boards, DVD/CD<br>Packaging, Display/POP, Diaries, Coffee Table<br>Books, Book Covers, Albums, 3-Piece Covers,<br>Luxury Packaging, Library Binding, On-Demand |

## ismara collection

Visit www.lbsbind.com to see our most current color selection.