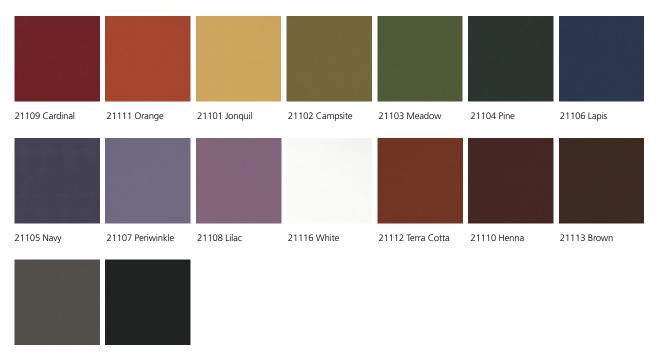

## mano by corvon®

| Construction   | Latex-saturated paper with a polyurethane<br>(soft-touch) topcoat                                                                                                                                             |
|----------------|---------------------------------------------------------------------------------------------------------------------------------------------------------------------------------------------------------------|
| Origin         | Manufactured in the USA                                                                                                                                                                                       |
| Standard Width | 54" (137.16 cm) Width; 3" (7.62 cm) ID standard cores                                                                                                                                                         |
| Caliper        | 7-pt. = 110 Text C1S                                                                                                                                                                                          |
| Converting     | Full-width rolls, slit rolls, and cut-sheets available                                                                                                                                                        |
| Minimum Order  | 1 roll                                                                                                                                                                                                        |
| Adhesive/Glue  | Acceptable gluing includes: Protein, Polyvinyl<br>Acetate (PVA), Polyurethane (PUR), and Hot Melt                                                                                                             |
| Colors         | 16 colors                                                                                                                                                                                                     |
| Finishes       | Powder                                                                                                                                                                                                        |
| Decoration     | Can be foil stamped, blind stamped, and screen printed                                                                                                                                                        |
| Suggested Uses | Albums, Bookbinding, Stationery, Spirits<br>Packaging, Scrapbooks, Perfume Packaging,<br>Jewelry Packaging, Hobbies & Crafts,<br>Looseleaf Binders, Menus, Hospitality, Office<br>Products, Point of Purchase |

## mano collection

21114 Gray 21115 Black

Visit www.lbsbind.com to see our most current color selection.