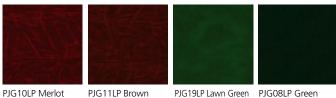

>Hobbies & Crafts, Looseleaf Binders, Menus,<br>Hospitality, Office Products, Point of Purchase,<br>Portfolios, Printing, Scrapbooking |

PJ10 (or Lightweight Pajco<sup>®</sup> or Pajco<sup>®</sup> 10) is a premium-quality bookbinding material that is ideally suited for all types of personal and business accessories as well as a luxury packaging material for rigid box cover materials or spirits packaging. A wide variety of PJ10 products are available, including prints, metallics, and solid colors available in a delicate linen finish, kid grain, or the leatherlike shoe grain.

## Samples available upon request



100% employee-owned

1801 Thompson Ave. Des Moines, IA 50316-2751 P 800.247.5323 www.lbsbind.com info@lbsbind.com



### **PJ10 collection**

#### KID





#### **LEATHER PRINT**



#### LINEN



#### **METALLIC KID**



PJG17KD Pool Blue





PJG01SH Black

#### Visit www.lbsbind.com to see our most current color selection.

FSC<sup>®</sup> CO11724 FSC<sup>®</sup>-certified products available