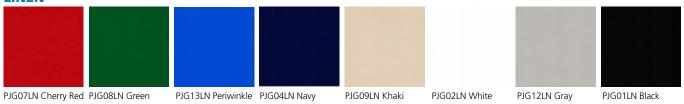

fts, Looseleaf Binders, Menus,<br>Hospitality, Office Products, Point of Purchase,<br>Portfolios, Printing, Scrapbooking |

PJ10 (or Lightweight Pajco<sup>®</sup> or Pajco<sup>®</sup> 10) is a premium-quality bookbinding material that is ideally suited for all types of personal and business accessories as well as a luxury packaging material for rigid box cover materials or spirits packaging. A wide variety of PJ10 products are available, including prints, metallics, and solid colors available in a delicate linen finish, kid grain, or the leatherlike shoe grain.

## Samples available upon request



100% employee-owned

1801 Thompson Ave. Des Moines, IA 50316-2751 P 800.247.5323 www.lbsbind.com info@lbsbind.com



### **PJ10 collection**

#### KID





#### **LEATHER PRINT**



#### LINEN



#### **METALLIC KID**



PJG17KD Pool Blue





PJG01SH Black

#### Visit www.lbsbind.com to see our most current color selection.

FSC<sup>®</sup> CO11724 FSC<sup>®</sup>-certified products available