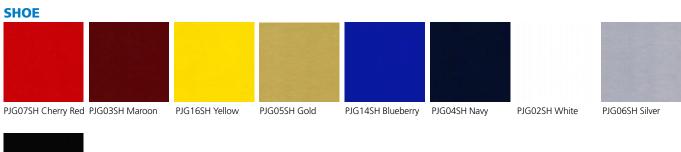

Office Products, Point of Purchase,<br>Portfolios, Printing, Scrapbooking |

PJ10 (or Lightweight Pajco<sup>®</sup> or Pajco<sup>®</sup> 10) is a premium-quality bookbinding material that is ideally suited for all types of personal and business accessories as well as a luxury packaging material for rigid box cover materials or spirits packaging. A wide variety of PJ10 products are available, including prints, metallics, and solid colors available in a delicate linen finish, kid grain, or the leatherlike shoe grain.

## Samples available upon request



100% employee-owned

1801 Thompson Ave. Des Moines, IA 50316-2751 P 800.247.5323 www.lbsbind.com info@lbsbind.com



### **PJ10 collection**

#### KID





#### **LEATHER PRINT**



#### LINEN



#### **METALLIC KID**



PJG17KD Pool Blue





PJG01SH Black

#### Visit www.lbsbind.com to see our most current color selection.

FSC<sup>®</sup> CO11724 FSC<sup>®</sup>-certified products available