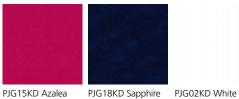

ng, Decorative Packaging,<br>Hobbies & Crafts, Looseleaf Binders, Menus,<br>Hospitality, Office Products, Point of Purchase,<br>Portfolios, Printing, Scrapbooking |

PJ10 (or Lightweight Pajco<sup>®</sup> or Pajco<sup>®</sup> 10) is a premium-quality bookbinding material that is ideally suited for all types of personal and business accessories as well as a luxury packaging material for rigid box cover materials or spirits packaging. A wide variety of PJ10 products are available, including prints, metallics, and solid colors available in a delicate linen finish, kid grain, or the leatherlike shoe grain.

## Samples available upon request



100% employee-owned

1801 Thompson Ave. Des Moines, IA 50316-2751 P 800.247.5323 www.lbsbind.com info@lbsbind.com



### **PJ10 collection**

#### KID





#### **LEATHER PRINT**



#### LINEN



#### **METALLIC KID**



PJG17KD Pool Blue





PJG01SH Black

#### Visit www.lbsbind.com to see our most current color selection.

FSC<sup>®</sup> CO11724 FSC<sup>®</sup>-certified products available